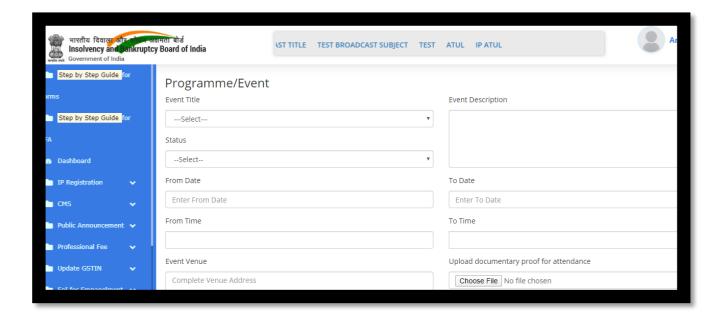

You may choose any activity which is applicable to you and then fill relevant details for the same

Page 4 of 10

Check all the relevant details entered and relevant document uploaded in the form. You may also edit the application form before the final submission. Once the relevant information is filled, then you may submit the form by clicking on SUBMIT button