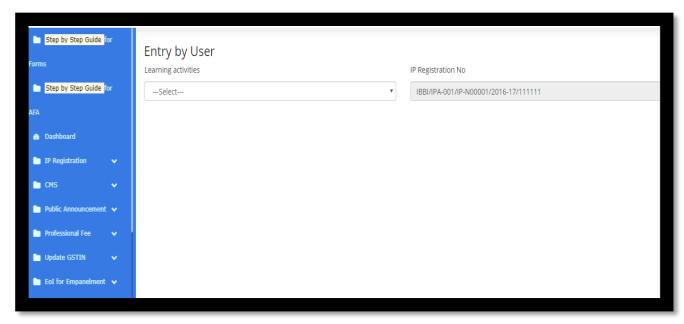

**Step 3:** Once logged in, the Home page will be displayed on your computer screen.

**Step 4**: Click on **CPE** tab on the bottom left hand side of Home Page and then click on **ADD CPE** tab.

Once done, the CPE form will appear as under;

Step 5: Following activities will be available under learning activities:

- 1. Programme/Event
- 2. Publication of Article
- 3. Publication of Book
- 3. Post Graduation Course (Two Years)
- 5. Ph.D.
- 6. Limited Insolvency Examination
- 7. Valuation Examination