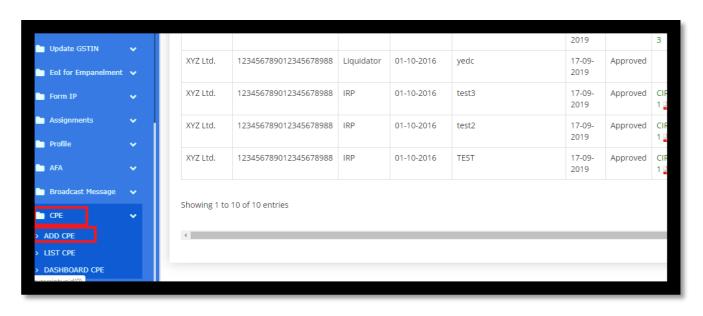

**Step 7:** Once the form is submitted, **A** message will appear on your dashboard that "You have successfully updated the status.

Step 8: After submitting the form for claiming CPE hours you can view status by clicking on **List CPE**, where you can view status of all claimed CPE hours by you.