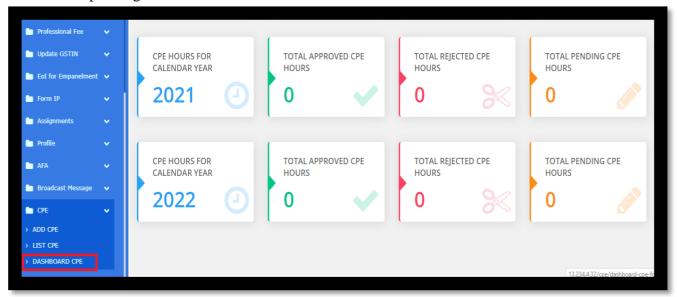

Step 9: You may also view dashboard by clicking on 'Dashboard button'. On dashboard you may able to view following details (year wise):

- 1. Total approved CPE hours
- 2. Total rejected CPE hours
- 3. Total pending CPE hours