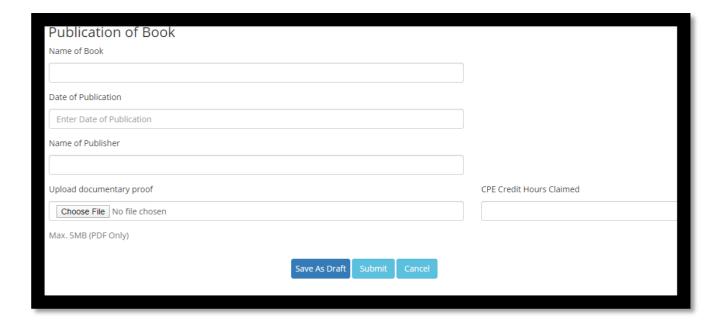

Step 5: Following activities will be available under learning activities:

- 1. Programme/Event
- 2. Publication of Article
- 3. Publication of Book
- 3. Post Graduation Course (Two Years)
- 5. Ph.D.
- 6. Limited Insolvency Examination
- 7. Valuation Examination

You may choose any activity which is applicable to you and then fill relevant details for the same

Page 4 of 10

Check all the relevant details entered and relevant document uploaded in the form. You may also edit the application form before the final submission. Once the relevant information is filled, then you may submit the form by clicking on SUBMIT button