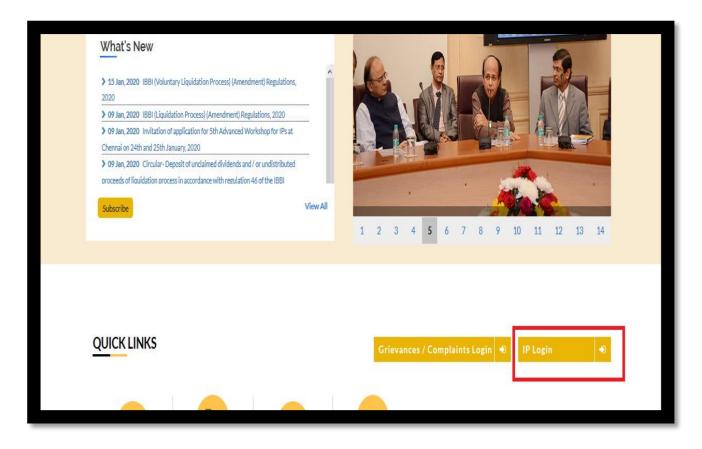

Step 1: Visit www.ibbi.gov.in and click on 'IP Login'

Step 2: Login with the user ID and password already shared with you.

You can also retrieve the password, in case if required, by clicking on "FORGOT PASSWORD"