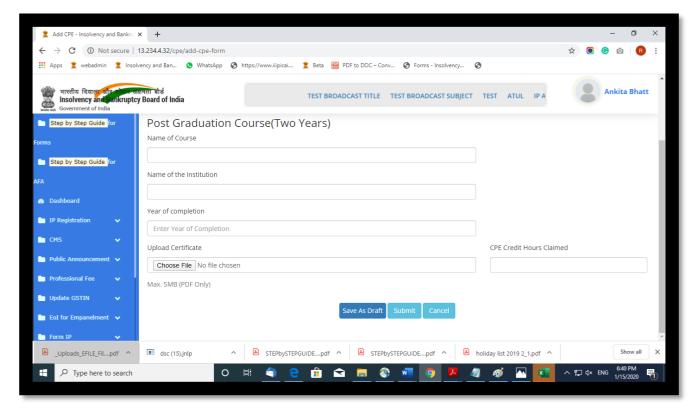

**Step 3:** Once logged in, the Home page will be displayed on your computer screen.

**Step 4**: Click on **CPE** tab on the bottom left hand side of Home Page and then click on **ADD CPE** tab.

Once done, the CPE form will appear as under;

Step 5: Following activities will be available under learning activities:

- 1. Programme/Event
- 2. Publication of Article
- 3. Publication of Book
- 3. Post Graduation Course (Two Years)
- 5. Ph.D.
- 6. Limited Insolvency Examination
- 7. Valuation Examination

You may choose any activity which is applicable to you and then fill relevant details for the same

Page 4 of 10

Check all the relevant details entered and relevant document uploaded in the form. You may also edit the application form before the final submission. Once the relevant information is filled, then you may submit the form by clicking on SUBMIT button