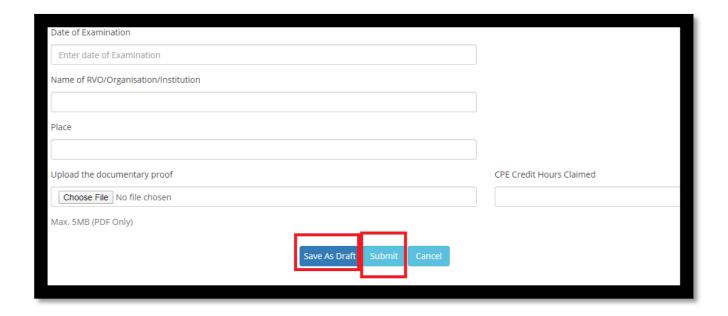

You may choose any activity which is applicable to you and then fill relevant details for the same

Page 4 of 10

Check all the relevant details entered and relevant document uploaded in the form. You may also edit the application form before the final submission. Once the relevant information is filled, then you may submit the form by clicking on SUBMIT button