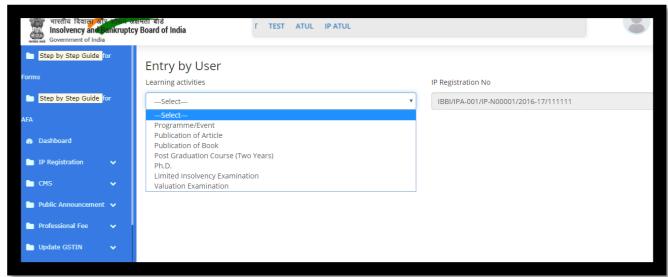

Step 5: Following activities will be available under learning activities:

- 1. Programme/Event
- 2. Publication of Article
- 3. Publication of Book
- 3. Post Graduation Course (Two Years)
- 5. Ph.D.
- 6. Limited Insolvency Examination
- 7. Valuation Examination

You may choose any activity which is applicable to you and then fill relevant details for the same

Page 4 of 10

Check all the relevant details entered and relevant document uploaded in the form. You may also edit the application form before the final submission. Once the relevant information is filled, then you may submit the form by clicking on SUBMIT button