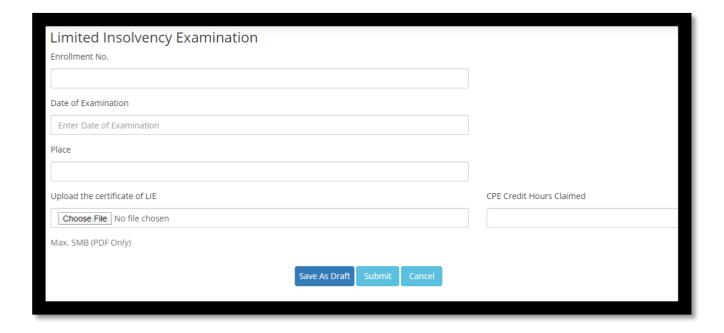

Step 5: Following activities will be available under learning activities:

- 1. Programme/Event
- 2. Publication of Article
- 3. Publication of Book
- 3. Post Graduation Course (Two Years)
- 5. Ph.D.
- 6. Limited Insolvency Examination
- 7. Valuation Examination

You may choose any activity which is applicable to you and then fill relevant details for the same

Page 4 of 10

Check all the relevant details entered and relevant document uploaded in the form. You may also edit the application form before the final submission. Once the relevant information is filled, then you may submit the form by clicking on SUBMIT button