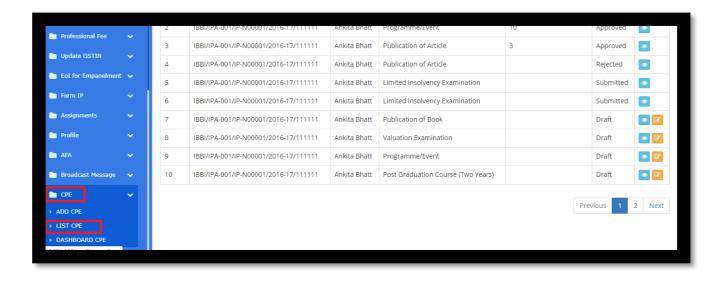

**Step 7:** Once the form is submitted, **A** message will appear on your dashboard that "You have successfully updated the status.

Step 8: After submitting the form for claiming CPE hours you can view status by clicking on **List CPE**, where you can view status of all claimed CPE hours by you.