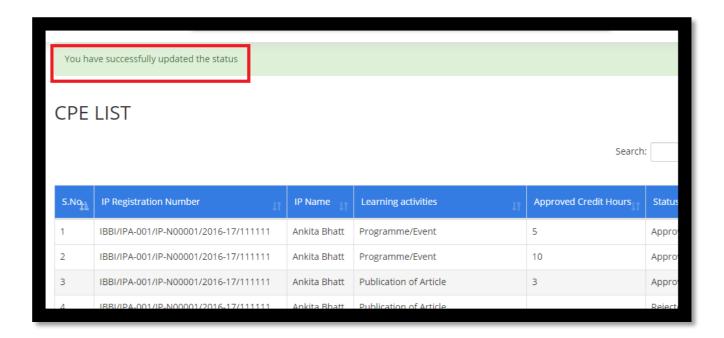

**Step 7:** Once the form is submitted, **A** message will appear on your dashboard that "You have successfully updated the status.

Step 8: After submitting the form for claiming CPE hours you can view status by clicking on **List CPE**, where you can view status of all claimed CPE hours by you.

Step 9: You may also view dashboard by clicking on 'Dashboard button'. On dashboard you may able to view following details (year wise):

- 1. Total approved CPE hours
- 2. Total rejected CPE hours
- 3. Total pending CPE hours