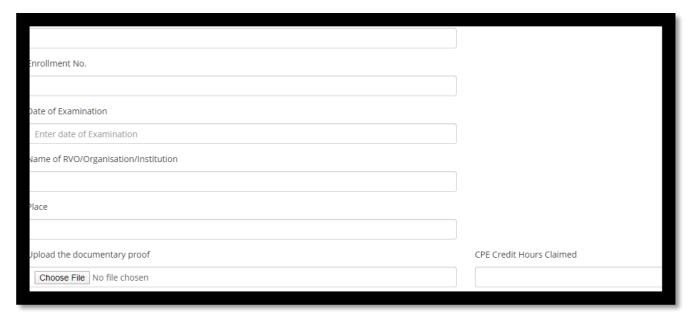

You may choose any activity which is applicable to you and then fill relevant details for the same

Page 4 of 10

Check all the relevant details entered and relevant document uploaded in the form. You may also edit the application form before the final submission. Once the relevant information is filled, then you may submit the form by clicking on SUBMIT button