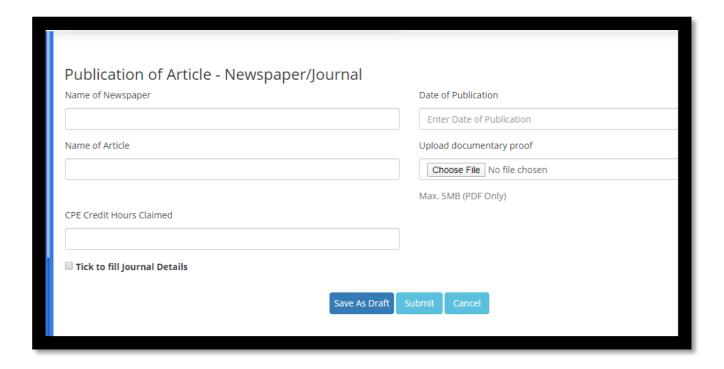

Step 5: Following activities will be available under learning activities:

- 1. Programme/Event
- 2. Publication of Article
- 3. Publication of Book
- 3. Post Graduation Course (Two Years)
- 5. Ph.D.
- 6. Limited Insolvency Examination
- 7. Valuation Examination

You may choose any activity which is applicable to you and then fill relevant details for the same

Page 4 of 10

Check all the relevant details entered and relevant document uploaded in the form. You may also edit the application form before the final submission. Once the relevant information is filled, then you may submit the form by clicking on SUBMIT button