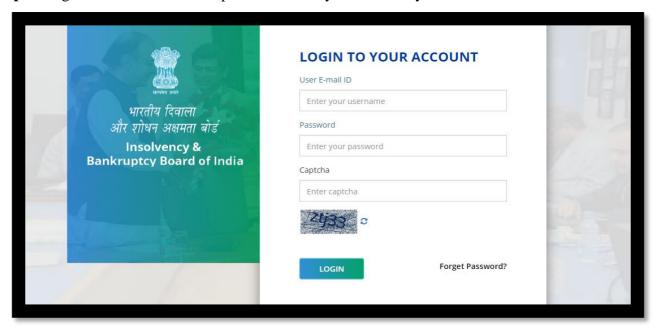

Step 1: Visit www.ibbi.gov.in and click on 'IP Login'

Step 2: Login with the user ID and password already shared with you.

You can also retrieve the password, in case if required, by clicking on "FORGOT PASSWORD"