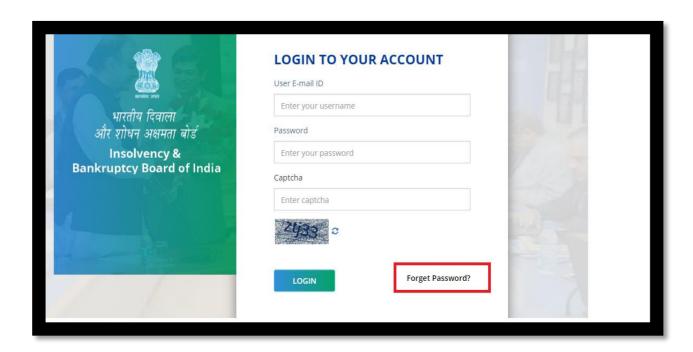

Step 1: Visit www.ibbi.gov.in and click on 'IP Login'

Step 2: Login with the user ID and password already shared with you.

You can also retrieve the password, in case if required, by clicking on "FORGOT PASSWORD"